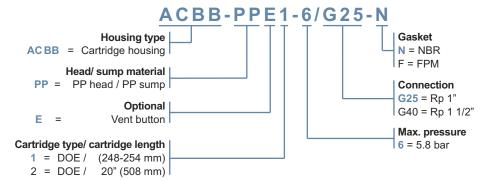

on of water and dilute acids at temperatures below 38°C.

## **TECHNICAL DATA**

ACBB-PP

|                             | ACBB-PP1                      | ACBB-PP2 |  |  |  |
|-----------------------------|-------------------------------|----------|--|--|--|
| Max. Pressure at 38°C (bar) | 5.8                           | 5.8      |  |  |  |
| Weight (kg)                 | 2.3                           | 4.0      |  |  |  |
| Connection (N1/N2)          | Rp 1" o. Rp 1 1/2" (DIN 2999) |          |  |  |  |
| Material filter head        | PP                            | PP       |  |  |  |
| Material filter sump        | PP                            | PP       |  |  |  |
| Cartridge length (mm)       | 248-254                       | 508      |  |  |  |

#### ORDERING INFORMATIONS

ACBB-PP



### **SPARE PARTS**

Opening wrench



Mounting bracket



#### **DIMENSIONS**

|                                  | A<br>(mm) |     | C<br>(mm) |     |    |    |    |    |
|----------------------------------|-----------|-----|-----------|-----|----|----|----|----|
| Housing with G25 (1")            | 601       | 339 | 182       | 183 | 29 | 29 | 76 | 76 |
| Housing with <b>G40</b> (1 1/2") | 617       | 355 | 182       | 183 | 36 | 36 | 76 | 76 |

Subject to technical alterations. AL1058-00-E