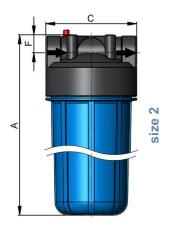

#### **DIMENSIONS**

|                                  | A<br>(mm) |     | C<br>(mm) |     |    |    |    |    |
|----------------------------------|-----------|-----|-----------|-----|----|----|----|----|
| Housing with G25 (1")            | 601       | 339 | 182       | 183 | 29 | 29 | 76 | 76 |
| Housing with <b>G40</b> (1 1/2") | 617       | 355 | 182       | 183 | 36 | 36 | 76 | 76 |