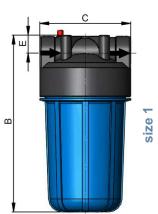

#### **DIMENSIONS**

|                                  | A<br>(mm) |     | C<br>(mm) |     |    |    |    |    |
|----------------------------------|-----------|-----|-----------|-----|----|----|----|----|
| Housing with G25 (1")            | 601       | 339 | 182       | 183 | 29 | 29 | 76 | 76 |
| Housing with <b>G40</b> (1 1/2") | 617       | 355 | 182       | 183 | 36 | 36 | 76 | 76 |