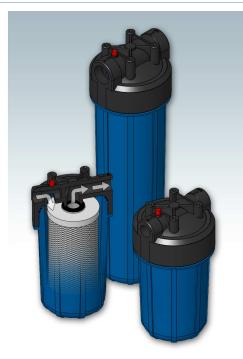

# Type ACBB-PP Polymer Cartridge Filter Housing

Head and sump of housing type ACBB-PP are made of polypropylene (PP). They take on a single filter cartridge with an outside diameter of 114 mm and a length of 248 up to 251 mm and 508 mm. The material is extremely resistant to oxidation than the free acids such as hydrochloric and sulfuric acid concentration up to 70%, as well as to salt solutions, liquid hydrocarbons, alcohols and caustic solutions. These housings are used for the filtration of water and dilute acids at temperatures below 38°C.

## **TECHNICAL DATA**

ACBB-PP

|                             | ACBB-PP1                      | ACBB-PP2 |  |  |  |
|-----------------------------|-------------------------------|----------|--|--|--|
| Max. Pressure at 38°C (bar) | 5.8                           | 5.8      |  |  |  |
| Weight (kg)                 | 2.3                           | 4.0      |  |  |  |
| Connection (N1/N2)          | Rp 1" o. Rp 1 1/2" (DIN 2999) |          |  |  |  |
| Material filter head        | PP                            | PP       |  |  |  |
| Material filter sump        | PP                            | PP       |  |  |  |
| Cartridge length (mm)       | 248-254                       | 508      |  |  |  |