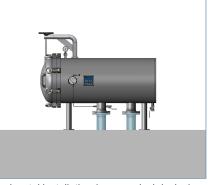

## acuraSpace PRO<sup>+</sup> EXTENDED High Performance Filter Element

acuraSpace PRO<sup>+</sup> EXTENDED High Performance Filter Elements combine the advantages of conventional filter bags and filter cartridges in one filter element. Compared to a standard filter bag our patented folding will have a much larger filter area (up to 9.1 m<sup>2</sup> instead of 0.5 m<sup>2</sup>). Life and dirt holding capacity will increase by many times. Similar to the filter bag, the filtration will be from the inside to the outside. While replacing the filter element, all dirt particles will retain inside the filter element and avoid a contamination of the clean side of the filter housing. The innovative acuraSpace pro<sup>+</sup> extended series is specially designed for the Multi Extended Filter Housings 4, 6, 8BFOS-EXT series in order to meet the highest performance and quality requirements.

acuraSpace pro<sup>+</sup> EXTENDED

**Filter area** 

up to 9.1 m<sup>2</sup>

Subject to technical alterations. AL1113-00-E - page 1/2