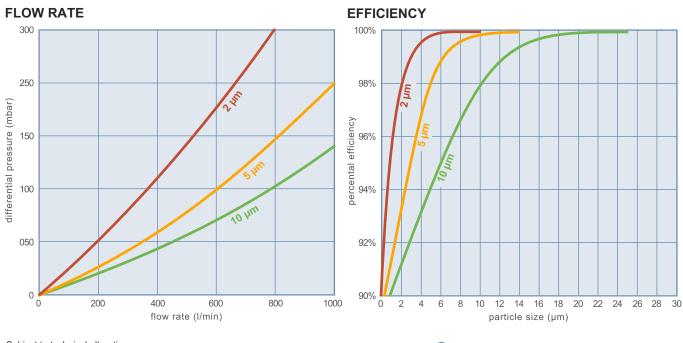

### **TECHNICAL DATA**

Material

Polypropy

**Δp** 20°C

2.5 bar

|      | Micron rate | Temperature |
|------|-------------|-------------|
| lene | 2 - 70 µm   | max. 80°C   |

**Δp** 80°C

1.3 bar