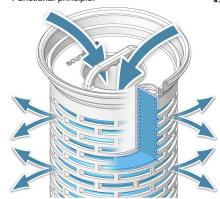

# Enctional principies

## acuraSpace PRO<sup>+</sup> EXTENDED High Performance Filter Element

acuraSpace PRO<sup>+</sup> EXTENDED High Performance Filter Elements combine the advantages of conventional filter bags and filter cartridges in one filter element. Compared to a standard filter bag our patented folding will have a much larger filter area (up to 9.1 m<sup>2</sup> instead of 0.5 m<sup>2</sup>). Life and dirt holding capacity will increase by many times. Similar to the filter bag, the filtration will be from the inside to the outside. While replacing the filter element, all dirt particles will retain inside the filter element and avoid a contamination of the clean side of the filter housing. The innovative acuraSpace pro<sup>+</sup> extended series is specially designed for the Multi Extended Filter Housings 4, 6, 8BFOS-EXT series in order to meet the highest performance and quality requirements.