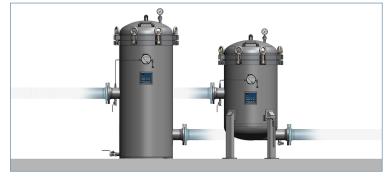

### UPGRADE MADE EASY - EXTEND YOUR PROCESS

identical connection dimensions for easy replacement (left: 4BFOS-EXT1200; right: 4BFOS2) > 50% more filter area with the same footprint and only approx. 300 mm higher