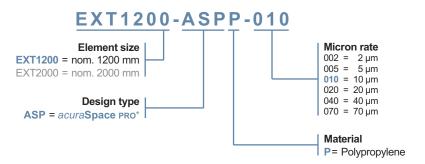

uraLine®





### **APPLICATIONS**

- · Grinding processes
- Coolant
- Drinking water
- Cooling tower
- · Process water
- · Cleaning solutions

· Heating installation

- Water supply
- Petrochemistry
- Hydrocarbons
- Heat exchanger protection
- Storage tank protection / filling

### UPGRADE MADE EASY - EXTEND YOUR PROCESS



identical connection dimensions for easy replacement (left: 4BFOS-EXT1200; right: 4BFOS2) > 50% more filter area with the same footprint and only approx. 300 mm higher

### INSTALLATION SITUATIONS



shaft / overflow basin installation



recessed installation with hoist



This innovative product is protected with an international design registration.





horizontal installation (cover swivel device)

### ORDERING INFORMATIONS FOR ELEMENTS acuraSpace PRO\* EXTENDED



### PERFORMANCE

- High dirt load
- High flow rate
- Very large filter area
- Compact, space-saving design
- Easy and clean handling
- No contamination during replacing
- Low differential pressure
- By-pass free filtration
- Minimal set-up costs

Subject to technical alterations. AL1113-00-E - page 2/2