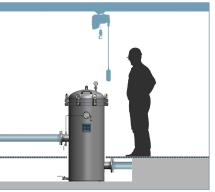

### INSTALLATION SITUATIONS

shaft / overflow basin installation

recessed installation with hoist

This innovative product is protected with an international design registration.

horizontal installation (cover swivel device)