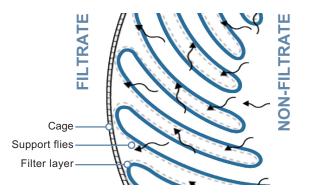

## **FUNCTIONAL PRINCIPLE**

acuraPleat PRO\* EXTENDED High-Performance Filter Elements will be flown from the inside to the outside. The pleated filter layers allows an optimal fluid circulation and long service life. The special support flies stabilized the pleated filter layers.