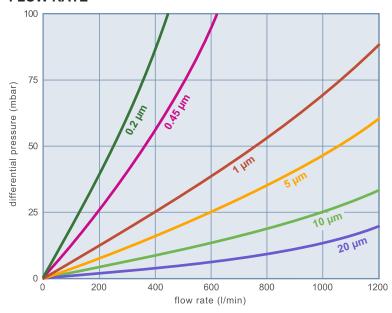

he filter housing. The innovative acuraPleat PRO\* EXTENDED series is specially designed for the Multi Extended Filter Housings 4, 6, 8BFOS-EXT series in order to meet the highest performance and



quality requirements.

### acuraPleat PRO\* EXTENDED

| Material           | Micron rate    | Temperature     |
|--------------------|----------------|-----------------|
| Polypropylene (PP) | 0.2 - 70 µm    | PP: max. 80°C   |
| Polyester (PBT)    | absolute (99%) | PBT: max. 100°C |

| <b>Δp</b> 20°C              | <b>Δp</b> 80°C              | Filter area              |
|-----------------------------|-----------------------------|--------------------------|
| PP: 3.0 bar<br>PBT: 2.5 bar | PP: 1.3 bar<br>PBT: 1.3 bar | up to 6.5 m <sup>2</sup> |

# Functional principle:



### **FLOW RATE**



## **FUNCTIONAL PRINCIPLE**



acuraPleat PRO\* EXTENDED High-Performance Filter Elements will be flown from the inside to the outside. The pleated filter layers allows an optimal fluid circulation and long service life. The special support flies stabilized the pleated filter layers.

Subject to technical alterations. AL1112-00-E - page 1/2









info@fuhr-gmbh.com

### **APPLICATIONS**

- Grinding processes
- Coolant
- Drinking water
- · Cooling tower
- Process water
- Cleaning solutions

- · Heating installation
- · Water supply
- Petrochemistry
- Hydrocarbons
- Heat exchanger protection
- · Storage tank protection / filling

### **UPGRADE MADE EASY - EXTEND YOUR PROCESS**



identical connection dimensions for easy replacement (left: 4BFOS-EXT1200; right: 4BFOS2) > 50% more filter