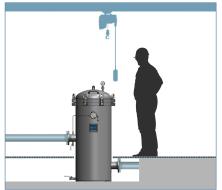

### **INSTALLATION SITUATIONS**

shaft / overflow basin installation

recessed installation with hoist

horizontal installation (cover swivel device)