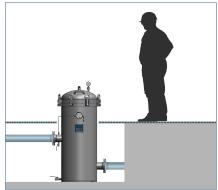

### **INSTALLATION SITUATIONS**

shaft / overflow basin installation

recessed installation with hoist

horizontal installation (cover swivel device)