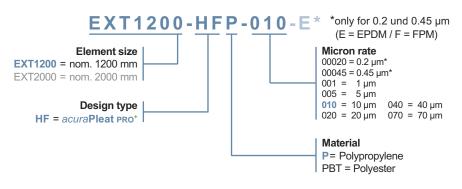

### ORDERING INFORMATIONS F. FILTER ELEMENTS acuraPleat PRO\* EXTENDED PERFORMANCE

- High dirt load
- High flow rate
- Very large filter area
- · Compact, space-saving design
- · Easy and clean handling
- · No contamination during replacing
- · Low differential pressure
- By-pass free filtration
- Minimal set-up costs