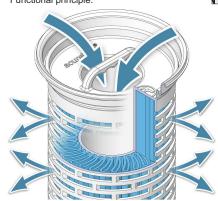

# Functional principle:

## **FUNCTIONAL PRINCIPLE**

acuraPleat PRO\* EXTENDED High-Performance Filter Elements will be flown from the inside to the outside. The pleated filter layers allows an optimal fluid circulation and long service life. The special support flies stabilized the pleated filter layers.