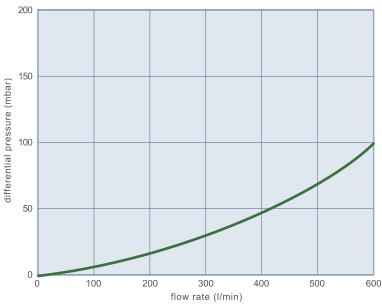

## acuraOil pro\* extended

| Material        |              | Oil storage capacity |                      | Temperature     |
|-----------------|--------------|----------------------|----------------------|-----------------|
| Polypropylene   |              | up to 5300 gr        |                      | max. 80°C       |
| <b>Δp</b> 20°C  | <b>Δp</b> 8  | n°C                  | Filter area complete | Filter matrix   |
| <b>-</b> P 20 0 | <b>A</b> p 0 |                      | Titter area complete | I litter matrix |