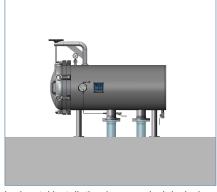

# **INSTALLATION SITUATIONS**

shaft / overflow basin installation

recessed installation with hoist

horizontal installation (cover swivel device)