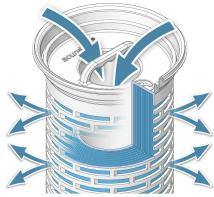

# 1187 ± 3 mm Functional principle:

# **FLOW RATE**

**FUNCTIONAL PRINCIPLE** 

acuraOil PRO\* EXTENDED High-Performance Filter Elements will be flown from the inside to the outside. The rolled filter layers allows an optimal oil storage and long service life. Additionally the oil adsorption filter retains solid particles like a common depth filter. However, we recommend installing a pre-filter to extend the service life of the High Performance Element.