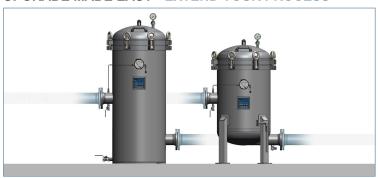

# **UPGRADE MADE EASY - EXTEND YOUR PROCESS**

identical connection dimensions for easy replacement (left: 4BFOS-EXT1200; right: 4BFOS2) > 50% more filter area with the same footprint and only approx. 300 mm higher