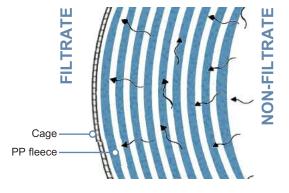

# **FLOW RATE**

**FUNCTIONAL PRINCIPLE** 

acuraOil PRO\* EXTENDED High-Performance Filter Elements will be flown from the inside to the outside. The rolled filter layers allows an optimal oil storage and long service life. Additionally the oil adsorption filter retains solid particles like a common depth filter. However, we recommend installing a pre-filter to extend the service life of the High Performance Element.