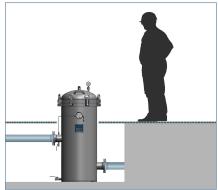

# **INSTALLATION SITUATIONS**

shaft / overflow basin installation

recessed installation with hoist

horizontal installation (cover swivel device)