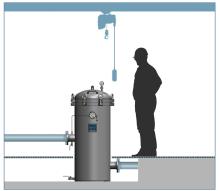

# **INSTALLATION SITUATIONS**

shaft / overflow basin installation

recessed installation with hoist

horizontal installation (cover swivel device)