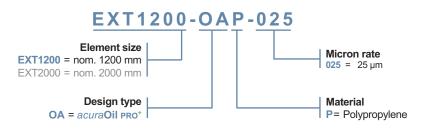

alterations. AL1115-00-E - page 1/2









info@fuhr-gmbh.com

# **APPLICATIONS**

- Metal processing
- · Oil / fat removal
- Surface cleaning
- · Cooling tower
- Process water
- Cleaning solutions

- · Enviromental protection
- · Water supply
- Chemical processes
- · Coating technology
- Heat exchanger protection
- Storage tank protection / filling



# **UPGRADE MADE EASY - EXTEND YOUR PROCESS**



identical connection dimensions for easy replacement (left: 4BFOS-EXT1200; right: 4BFOS2) > 50% more filter area with the same footprint and only approx. 300 mm higher

# **INSTALLATION SITUATIONS**



shaft / overflow basin installation



recessed installation with hoist



horizontal installation (cover swivel device)

# ORDERING INFORMATIONS F. FILTER ELEMENTS acura Oil PRO\* EXTENDED



# **PERFORMANCE**

- · High dirt load
- · High flow rate
- Very large filter area
- · Compact, space-saving design
- Easy and clean handling
- · No contamination during replacing
- Low differential pressure
- · By-pass free filtration
- · Minimal set-up costs