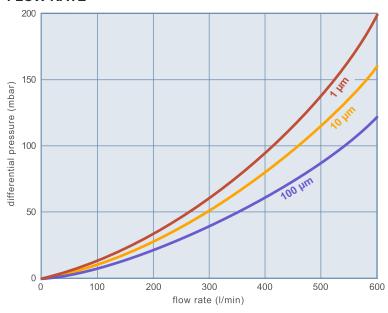

ng. The innovative acura Meltflow PRO+EXTENDED series is specially designed for the Multi Extended Filter Housings 4, 6, 8BFOS-EXT series in order to meet the highest performance and quality requirements.



### acura Meltflow PRO+ EXTENDED

| Material                              | Micron rate | Temperature                      |
|---------------------------------------|-------------|----------------------------------|
| Polypropylene (PP)<br>Polyester (PBT) | 1 - 100 µm  | PP: max. 80°C<br>PBT: max. 100°C |

| <b>Δp</b> 20°C              | <b>Δp</b> 80°C | Filter area | Filter matrix |
|-----------------------------|----------------|-------------|---------------|
| PP: 2.4 bar<br>PBT: 2.4 bar |                | ca. 0.38 m² | 25 mm (       |

# Functional principle:



### **FLOW RATE**



### **FUNCTIONAL PRINCIPLE**



acuraMeltflow PRO\* EXTENDED High-Performance Filter Elements will be flown from the inside to the outside. This deep filter matrix allows a high load capacity and long service life. The asymetric pore structure ensures a optimal dirt load of particles with different sizes.

Subject to technical alterations. AL1114-00-E - page 1/2









info@fuhr-gmbh.com

### **APPLICATIONS**

- Grinding processes
- Coolant
- Drinking water
- · Cooling tower
- · Process water
- Cleaning solutions

- · Heating installation
- · Water supply
- Petrochemistry
- Hydrocarbons
- Heat exchanger protection
- · Storage tank protection / filling

### **UPGRADE MADE EASY - EXTEND YOUR PROCESS**



identical connection dimensions for easy replacement (left: 4BFOS-EXT1200; right: 4B