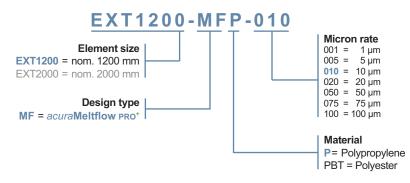

es
- Coolant
- Drinking water
- · Cooling tower
- · Process water
- Cleaning solutions

- · Heating installation
- · Water supply
- Petrochemistry
- Hydrocarbons
- Heat exchanger protection
- · Storage tank protection / filling

### **UPGRADE MADE EASY - EXTEND YOUR PROCESS**



identical connection dimensions for easy replacement (left: 4BFOS-EXT1200; right: 4BFOS2) > 50% more filter area with the same footprint and only approx. 300 mm higher

## This innovative product is protected

## This innovative product is protected with an international design registration.

### **INSTALLATION SITUATIONS**



shaft / overflow basin installation



recessed installation with hoist



horizontal installation (cover swivel device)

### ORDERING INFORMATIONS F. ELEMENTS acura Meltflow PRO\* EXTENDED



### PERFORMANCE

- High dirt load
- High flow rate
- · Very large filter area
- · Compact, space-saving design
- · Easy and clean handling
- · No contamination during replacing
- Low differential pressure
- · By-pass free filtration
- Minimal set-up costs