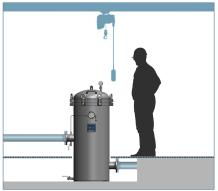

### **INSTALLATION SITUATIONS**

shaft / overflow basin installation

recessed installation with hoist

horizontal installation (cover swivel device)