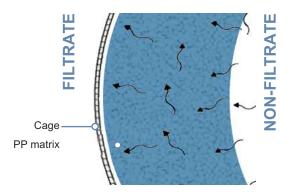

# Functional principle:

### **FUNCTIONAL PRINCIPLE**

acuraMeltflow PRO\* EXTENDED High-Performance Filter Elements will be flown from the inside to the outside. This deep filter matrix allows a high load capacity and long service life. The asymetric pore structure ensures a optimal dirt load of particles with different sizes.