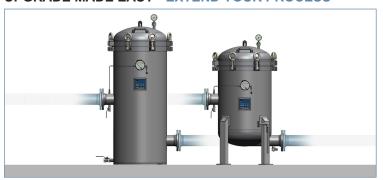

### **UPGRADE MADE EASY - EXTEND YOUR PROCESS**

identical connection dimensions for easy replacement (left: 4BFOS-EXT1200; right: 4BFOS2) > 50% more filter area with the same footprint and only approx. 300 mm higher