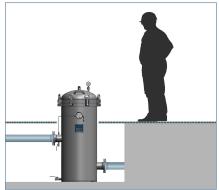

### **INSTALLATION SITUATIONS**

shaft / overflow basin installation

recessed installation with hoist

horizontal installation (cover swivel device)