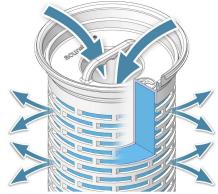

# Functional principle:

### **FUNCTIONAL PRINCIPLE**

acuraMeltflow PRO\* EXTENDED High-Performance Filter Elements will be flown from the inside to the outside. This deep filter matrix allows a high load capacity and long service life. The asymetric pore structure ensures a optimal dirt load of particles with different sizes.